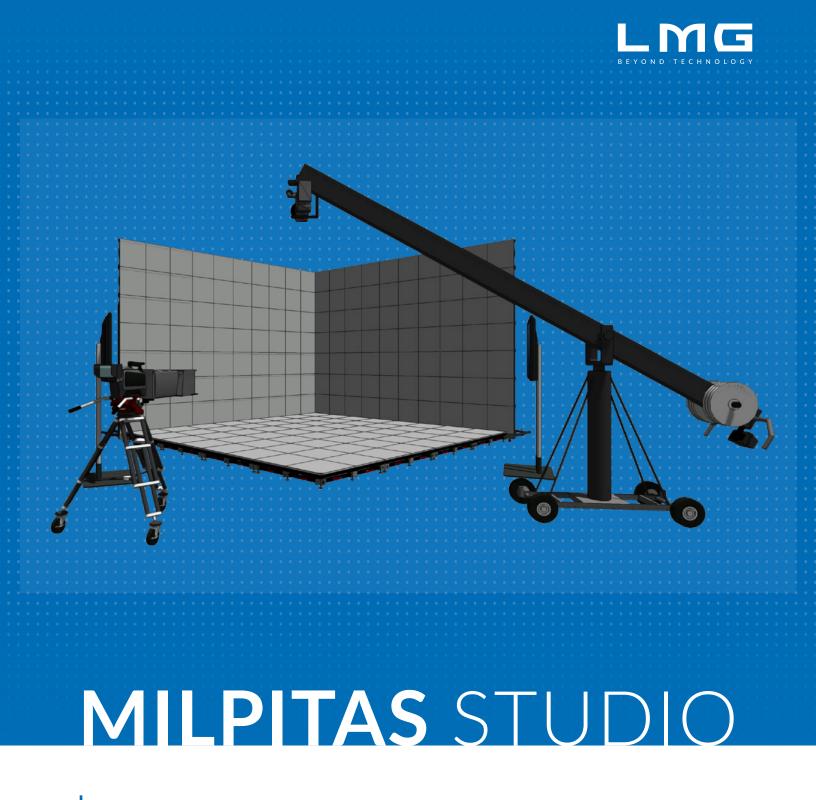

The LMG broadcast studio in Milpitas offers an immersive environment allowing you to walk-in, rehearse, and create a one-of-a-kind experience for your audience, with both XR and non-XR packages available.